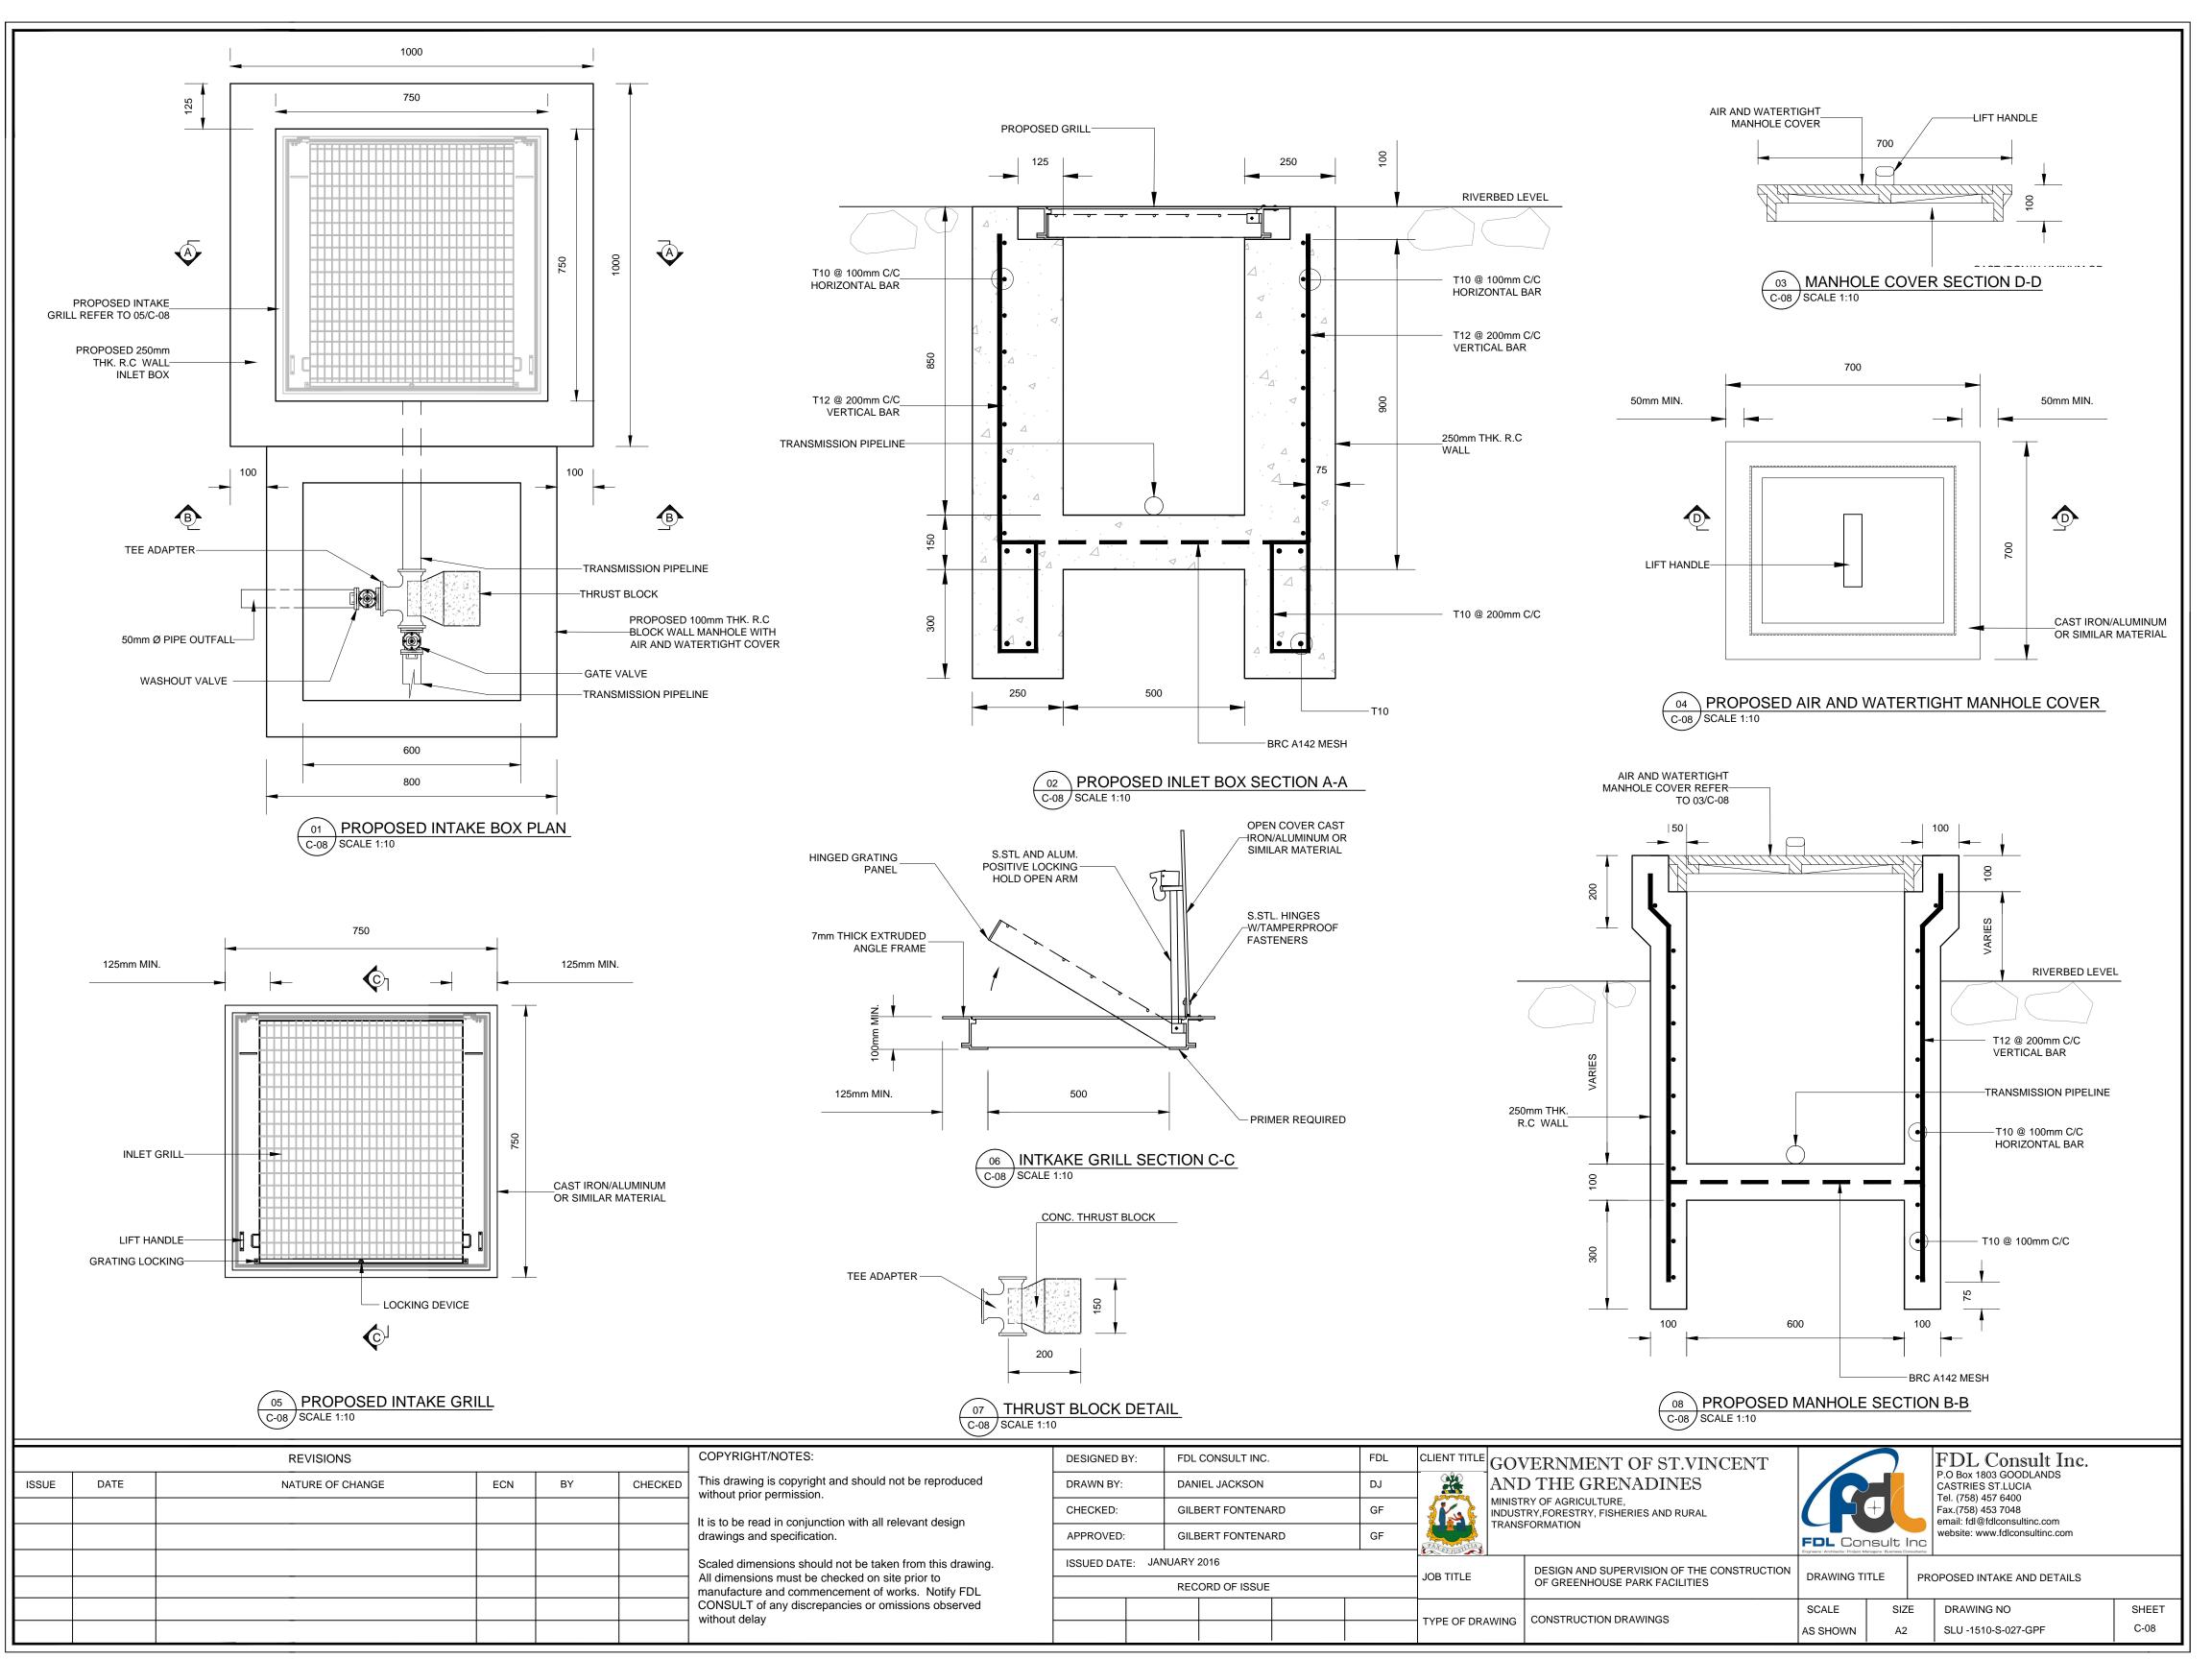

## **Re: Request for Clarification No.1**

Further to the request for clarification submitted on December 30 2015, please see our response below.

| Comment                                                                                                                                                                                                                                                                                                                                                                        | Response/Clarification                                       |
|--------------------------------------------------------------------------------------------------------------------------------------------------------------------------------------------------------------------------------------------------------------------------------------------------------------------------------------------------------------------------------|--------------------------------------------------------------|
| <ol> <li>Can more structural details be given as per Irrigation Intake: Water Intake Structure for Greenhouse;</li> <li>If entire structure for water harvesting is in concrete</li> <li>Thickness and height of walls if it is in concrete</li> <li>More details for steel work for walls</li> <li>If walls are not concrete, please provide details of structure.</li> </ol> | Please refer to attached details for Water Intake Structure. |